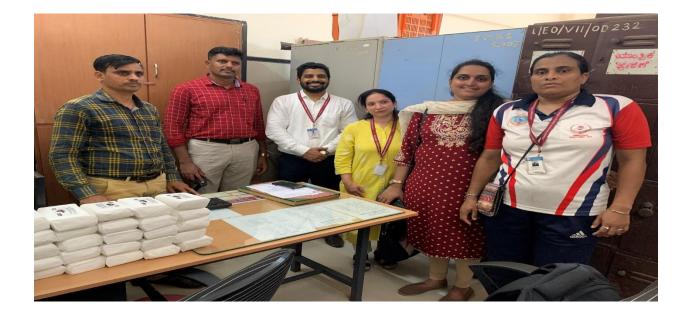

The visit was done to two government schools named "Jarimari Municipality Semi English and Jarimari Kannada School" located near Ganesh Maidan, Kajupada Pipeline, Kurla[w]. Students and Teachers reached the Location around 2:00pm. Everyone met the students present & interacted with them. Sports games such as dodgeball, Kho Kho, pass and throw games were played with the students. Sanitary Pads and 3 balls were donated to the government School. It was overall a great and enjoyable visit. It was marked as a successful event.

# **Photos**

Prof. Sandesha Shetty (Vice Principal & Students' Council In Charge)

Pezzhi

Dr. Sridhara Shetty (Principal)

Bunts Sangha's S.M.Shetty College of Science, Commerce and Management Studies, Powai, Mumbai – 400076 Permanently Affiliated to University of Mumbai NAAC Accredited 'A' Grade IMC RBNQ Certificate of Merit 2019 ISO 21001:2018 Certified