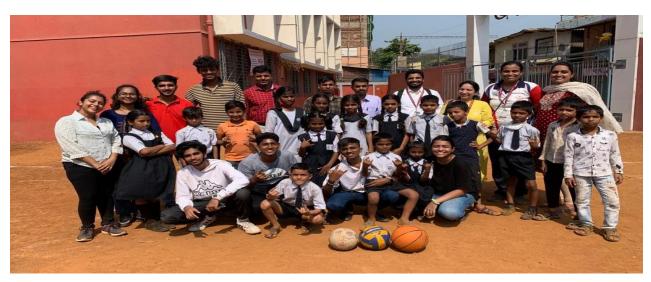

# **Photos**

Prof. Sandesha Shetty (Vice Principal & Students' Council In Charge)

Pezzhi

Dr. Sridhara Shetty (Principal)

Bunts Sangha's S.M.Shetty College of Science, Commerce and Management Studies, Powai, Mumbai – 400076 Permanently Affiliated to University of Mumbai NAAC Accredited 'A' Grade IMC RBNQ Certificate of Merit 2019 ISO 21001:2018 Certified

The visit was done to two government schools named "Jarimari Municipality Semi English and Jarimari Kannada School" located near Ganesh Maidan, Kajupada Pipeline, Kurla[w]. Students and Teachers reached the Location around 2:00pm. Everyone met the students present & interacted with them. Sports games such as dodgeball, Kho Kho, pass and throw games were played with the students. Sanitary Pads and 3 balls were donated to the government School. It was overall a great and enjoyable visit. It was marked as a successful event.