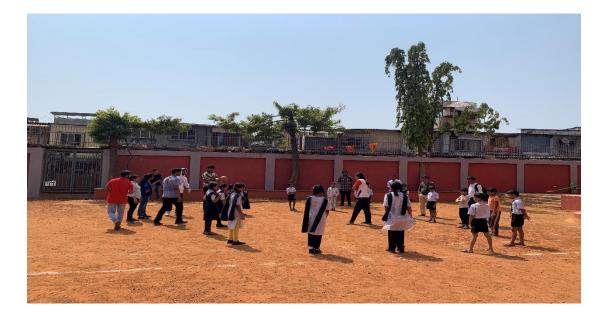

The visit was done to two government schools named "Jarimari Municipality Semi English and Jarimari Kannada School" located near Ganesh Maidan, Kajupada Pipeline, Kurla[w]. Students and Teachers reached the Location around 2:00pm. Everyone met the students present & interacted with them. Sports games such as dodgeball, Kho Kho, pass and throw games were played with the students. Sanitary Pads and 3 balls were donated to the government School. It was overall a great and enjoyable visit. It was marked as a successful event.

# **Photos**

Prof. Sandesha Shetty (Vice Principal & Students' Council In Charge)

Pezzhi

Dr. Sridhara Shetty (Principal)

Bunts Sangha's S.M.Shetty College of Science, Commerce and Management Studies, Powai, Mumbai – 400076 Permanently Affiliated to University of Mumbai NAAC Accredited 'A' Grade IMC RBNQ Certificate of Merit 2019 ISO 21001:2018 Certified