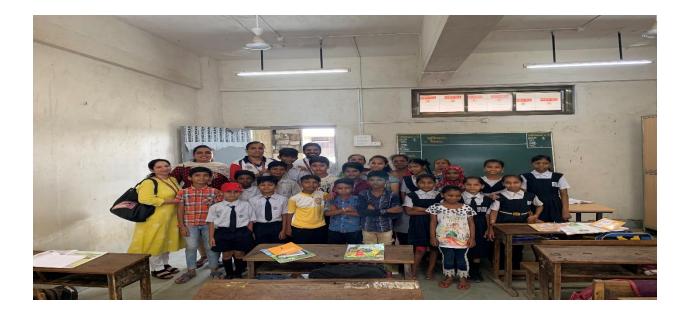

The visit was done to two government schools named "Jarimari Municipality Semi English and Jarimari Kannada School" located near Ganesh Maidan, Kajupada Pipeline, Kurla[w]. Students and Teachers reached the Location around 2:00pm. Everyone met the students present & interacted with them. Sports games such as dodgeball, Kho Kho, pass and throw games were played with the students. Sanitary Pads and 3 balls were donated to the government School. It was overall a great and enjoyable visit. It was marked as a successful event.

# **Photos**

Prof. Sandesha Shetty (Vice Principal & Students' Council In Charge)

Pezzhi

Dr. Sridhara Shetty (Principal)

Bunts Sangha's S.M.Shetty College of Science, Commerce and Management Studies, Powai, Mumbai – 400076 Permanently Affiliated to University of Mumbai NAAC Accredited 'A' Grade IMC RBNQ Certificate of Merit 2019 ISO 21001:2018 Certified